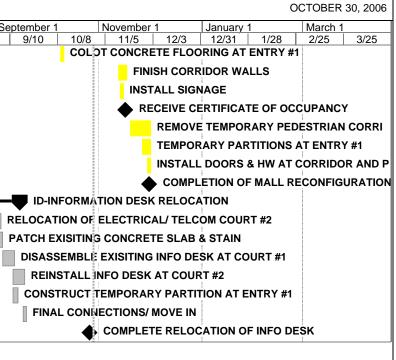

| TRA          | VIS ANDERSON SMITH                           |          |              |              | DOLPHIN    | MALL EXP | PANSION | PROJECT   |      |         |      |       |      |        |      |          |          |
|--------------|----------------------------------------------|----------|--------------|--------------|------------|----------|---------|-----------|------|---------|------|-------|------|--------|------|----------|----------|
| ID Task Name |                                              | Duration | Start        | Finish       | November 1 |          | r 1     | January 1 |      | March 1 |      | May 1 |      | July 1 |      |          | Sep      |
|              |                                              |          |              |              | 10/9       | 11/6     | 12/4    | 1/1       | 1/29 | 2/26    | 3/26 | 4/23  | 5/21 | 6/18   | 7/16 | 8/13     | 3        |
| 89           | COLOT CONCRETE FLOORING AT ENTRY #1          | 2 days   | Tue 10/10/06 | Wed 10/11/06 |            |          |         |           |      |         |      |       |      |        |      |          |          |
| 90           | FINISH CORRIDOR WALLS                        | 5 days   | Mon 11/13/06 | Fri 11/17/06 |            |          |         |           |      |         |      |       |      |        |      |          |          |
| 91           | INSTALL SIGNAGE                              | 2 days   | Tue 11/14/06 | Wed 11/15/06 |            |          |         |           |      |         |      |       |      |        |      |          |          |
| 92           | RECEIVE CERTIFICATE OF OCCUPANCY             | 0 days   | Fri 11/17/06 | Fri 11/17/06 |            |          |         |           |      |         |      |       |      |        |      |          |          |
| 93           | REMOVE TEMPORARY PEDESTRIAN CORRIDORS        | 10 days  | Mon 11/20/06 | Fri 12/1/06  |            |          |         |           |      |         |      |       |      |        |      |          |          |
| 94           | TEMPORARY PARTITIONS AT ENTRY #1             | 5 days   | Mon 11/27/06 | Fri 12/1/06  |            |          |         |           |      |         |      |       |      |        |      |          |          |
| 95           | INSTALL DOORS & HW AT CORRIDOR AND PARTITION | 2 days   | Thu 11/30/06 | Fri 12/1/06  |            |          |         |           |      |         |      |       |      |        |      |          |          |
| 96           | COMPLETION OF MALL RECONFIGURATION           | 0 days   | Fri 12/1/06  | Fri 12/1/06  |            |          |         |           |      |         |      |       |      |        |      |          |          |
| 97           | ID-INFORMATION DESK RELOCATION               | 15 days  | Mon 8/28/06  | Fri 9/15/06  |            |          |         |           |      |         |      |       |      |        |      | <b>T</b> |          |
| 98           | RELOCATION OF ELECTRICAL/ TELCOM COURT #2    | 6 days   | Mon 8/28/06  | Mon 9/4/06   |            |          |         |           |      |         |      |       |      |        |      | Í        | R        |
| 99           | PATCH EXISITING CONCRETE SLAB & STAIN        | 2 days   | Mon 9/4/06   | Tue 9/5/06   |            |          |         |           |      |         |      |       |      |        |      |          | <b>P</b> |
| 100          | DISASSEMBLE EXISITING INFO DESK AT COURT #1  | 5 days   | Wed 9/6/06   | Tue 9/12/06  |            |          |         |           |      |         |      |       |      |        |      |          |          |
| 101          | REINSTALL INFO DESK AT COURT #2              | 5 days   | Tue 9/12/06  | Mon 9/18/06  |            |          |         |           |      |         |      |       |      |        |      |          |          |
| 102          | CONSTRUCT TEMPORARY PARTITION AT ENTRY #1    | 3 days   | Tue 9/12/06  | Thu 9/14/06  |            |          |         |           |      |         |      |       |      |        |      |          |          |
| 103          | FINAL CONNECTIONS/ MOVE IN                   | 2 days   | Mon 9/18/06  | Tue 9/19/06  |            |          |         |           |      |         |      |       |      |        |      |          |          |
| 104          | COMPLETE RELOCATION OF INFO DESK             | 0 days   | Fri 10/27/06 | Fri 10/27/06 |            |          |         |           |      |         |      |       |      |        |      |          |          |